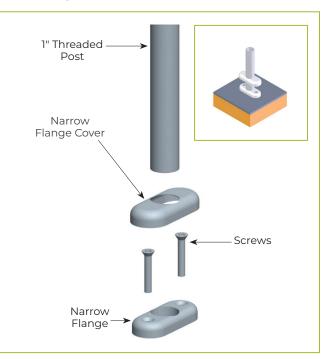

# **ABOVE-COUNTER INSTALLATION FOR 1" ADVANCEGUARD POSTS**

## **STAINLESS STEEL COUNTERS**

#### EZ Mount - 2" x 8" Flange







## **MILLWORK COUNTERS**

#### **Heavy-Duty Flange**



#### **Narrow Flange**



Specifications subject to change without notice.

# **UNDER-COUNTER INSTALLATION FOR 1" ADVANCEGUARD POSTS**

## **STAINLESS STEEL COUNTERS**

(requires under-counter reinforcement and access)

### Heavy-Duty Upright Flange or Narrow Upright Flange



Verify counter thickness or under-counter installation depth in inches.

## Heavy-Duty Inverted Flange or Narrow Inverted Flange



#### **MILLWORK COUNTERS**



Verify counter thickness or under-counter installation depth in inches.

4" of Threading Provided

# **ABOVE-COUNTER INSTALLATION FOR 1-1/2" ADVANCEGUARD POSTS**

### **MILLWORK COUNTERS**



## **UNDER-COUNTER INSTALLATION FOR 1-1/2" ADVANCEGUARD POSTS**

(requires under-counter reinforcement and access)

#### MILLWORK COUNTERS



## Under Counter Inverted



# FLANGE AND FLANGE C