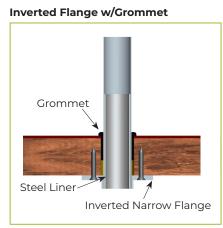

## **Heavy-Duty Flange**



#### **Narrow Flange**



Specifications subject to change without notice.

# **UNDER-COUNTER INSTALLATION FOR 1" ADVANCEGUARD POSTS**

## **STAINLESS STEEL COUNTERS**

(requires under-counter reinforcement and access)

### Heavy-Duty Upright Flange or Narrow Upright Flange



Verify counter thickness or under-counter installation depth in inches.

## Heavy-Duty Inverted Flange or Narrow Inverted Flange



#### **MILLWORK COUNTERS**



Verify counter thickness or under-counter installation depth in inches.

4" of Threading Provided

# **ABOVE-COUNTER INSTALLATION FOR 1-1/2" ADVANCEGUARD POSTS**

### **MILLWORK COUNTERS**



## **UNDER-COUNTER INSTALLATION FOR 1-1/2" ADVANCEGUARD POSTS**

(requires under-counter reinforcement and access)

#### MILLWORK COUNTERS



## Under Counter Inverted



# FLANGE AND FLANGE COVER DIMENSIONS