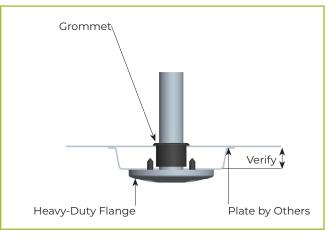

# **ABOVE-COUNTER INSTALLATION FOR 1" ADVANCEGUARD POSTS**

## **STAINLESS STEEL COUNTERS**

#### EZ Mount - 2" x 8" Flange







## **MILLWORK COUNTERS**

#### **Heavy-Duty Flange**



#### **Narrow Flange**



Specifications subject to change without notice.

# **UNDER-COUNTER INSTALLATION FOR 1" ADVANCEGUARD POSTS**

## **STAINLESS STEEL COUNTERS**

(requires under-counter reinforcement and access)

### Heavy-Duty Upright Flange or Narrow Upright Flange



Verify counter thickness or under-counter installation depth in inches.

## Heavy-Duty Inverted Flange or Narrow Inverted Flange



#### **MILLWORK COUNTERS**



Verify counter thickness or under-counter installation depth in inches.

4" of Threading Provided

# **ABOVE-COUNTER INSTALLATION FOR 1-1/2" ADVANCEGUARD POSTS**

### **MILLWORK COUNTERS**



## **UNDER-COUNTER INSTALLATION FOR 1-1/2" ADVANCEGUARD POSTS**

(requires under-counter reinforcement and access)

#### MILLWORK COUNTERS



## Under Counter Inverted



# FLANGE AND FLANGE COVER DIMENSIONS