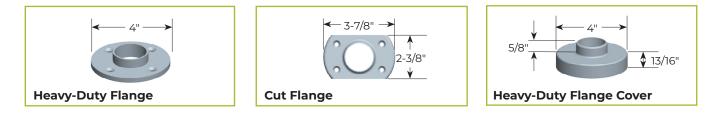

subject to change without notice.

# **UNDER-COUNTER INSTALLATION FOR 1" ADVANCEGUARD POSTS**

## **STAINLESS STEEL COUNTERS**

(requires under-counter reinforcement and access)

### Heavy-Duty Upright Flange or Narrow Upright Flange



Verify counter thickness or under-counter installation depth in inches.

## Heavy-Duty Inverted Flange or Narrow Inverted Flange



#### **MILLWORK COUNTERS**



Verify counter thickness or under-counter installation depth in inches.

4" of Threading Provided

# **ABOVE-COUNTER INSTALLATION FOR 1-1/2" ADVANCEGUARD POSTS**

### **MILLWORK COUNTERS**



## **UNDER-COUNTER INSTALLATION FOR 1-1/2" ADVANCEGUARD POSTS**

(requires under-counter reinforcement and access)

#### MILLWORK COUNTERS



## Under Counter Inverted



# FLANGE AND FLANGE COVER DIMENSIONS