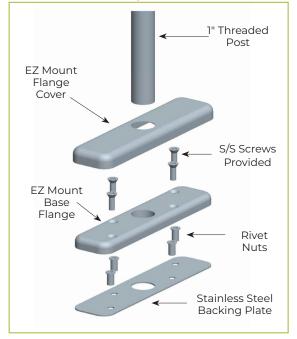

# **ABOVE-COUNTER INSTALLATION FOR 1" ADVANCEGUARD POSTS**

## **STAINLESS STEEL COUNTERS**

#### EZ Mount - 2" x 8" Flange