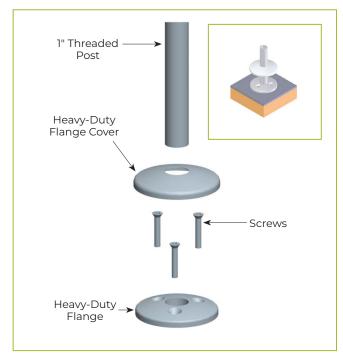

# **ABOVE-COUNTER INSTALLATION FOR 1" ADVANCEGUARD POSTS**

#### **Heavy-Duty Flange**