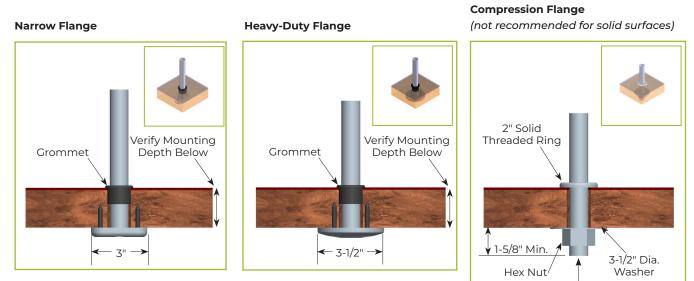

# **ABOVE-COUNTER INSTALLATION FOR 1" ADVANCEGUARD POSTS**

## **STAINLESS STEEL COUNTERS**

#### EZ Mount - 2" x 8" Flange







## **MILLWORK COUNTERS**

#### **Heavy-Duty Flange**



#### **Narrow Flange**



Specifications subject to change without notice.

# **UNDER-COUNTER INSTALLATION FOR 1" ADVANCEGUARD POSTS**

## **STAINLESS STEEL COUNTERS**

(requires under-counter reinforcement and access)

### Heavy-Duty Upright Flange or Narrow Upright Flange



Verify counter thickness or under-counter installation depth in inches.

## Heavy-Duty Inverted Flange or Narrow Inverted Flange



#### **MILLWORK COUNTERS**



Verify counter thickness or under-counter installation depth in inches.

4" of Threading Provided

# **ABOVE-COUNTER INSTALLATION FOR 1-1/2" ADVANCEGUARD POSTS**

### **MILLWORK COUNTERS**



## **UNDER-COUNTER INSTALLATION FOR 1-1/2" ADVANCEGUARD POSTS**

(requires under-counter reinforcement and access)

#### MILLWORK COUNTERS



## Under Counter Inverted



# FLANGE AND FLANGE COVER DIMENSIONS