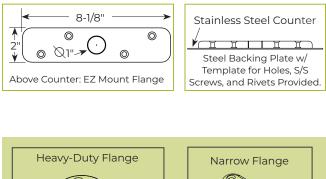

# **ABOVE-COUNTER INSTALLATION FOR 1" ADVANCEGUARD POSTS**

## **STAINLESS STEEL COUNTERS**

#### EZ Mount - 2" x 8" Flange







## **MILLWORK COUNTERS**

#### **Heavy-Duty Flange**



#### **Narrow Flange**



Specifications subject to change without notice.

# **UNDER-COUNTER INSTALLATION FOR 1" ADVANCEGUARD POSTS**

## **STAINLESS STEEL COUNTERS**

(requires under-counter reinforcement and access)

### Heavy-Duty Upright Flange or Narrow Upright Flange



Verify counter thickness or under-counter installation depth in inches.

## Heavy-Duty Inverted Flange or Narrow Inverted Flange



#### **MILLWORK COUNTERS**



Verify counter thickness or under-counter installation depth in inches.

4" of Threading Provided

# **ABOVE-COUNTER INSTALLATION FOR 1-1/2" ADVANCEGUARD POSTS**

### **MILLWORK COUNTERS**



## **UNDER-COUNTER INSTALLATION FOR 1-1/2" ADVANCEGUARD POSTS**

(requires under-counter reinforcement and a