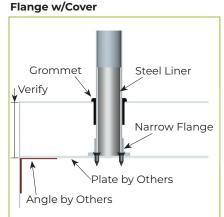

### Heavy-Duty Upright Flange or Narrow Upright Flange

Verify counter thickness or under-counter installation depth in inches.