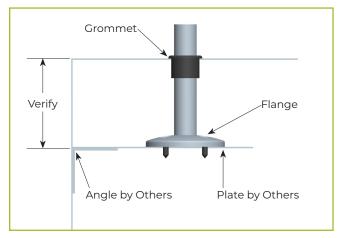

# **ABOVE-COUNTER INSTALLATION FOR 1" ADVANCEGUARD POSTS**

## **STAINLESS STEEL COUNTERS**

#### EZ Mount - 2" x 8" Flange







## **MILLWORK COUNTERS**

#### **Heavy-Duty Flange**



#### **Narrow Flange**



Specifications subject to change without notice.

# **UNDER-COUNTER INSTALLATION FOR 1" ADVANCEGUARD POSTS**

## **STAINLESS STEEL COUNTERS**

(requires under-counter reinforcement and access)

### Heavy-Duty Upright Flange or Narrow Upright Flange



Verify counter thickness or under-counter installation depth in inches.

## Heavy-Duty Inverted Flange or Narrow Inverted Flange



#### **MILLWORK COUNTERS**



Verify counter thickness or under-counter installation depth in inches.

4" of Threading Provided

# **ABOVE-COUNTER INSTALLATION FOR 1-1/2" ADVANCEGUARD POSTS**

### **MILLWORK COUNTERS**



## **UNDER-COUNTER INSTALLATION FOR 1-1/2" ADVANCEGUARD POSTS**

(requires under-counter reinforcement and access)

#### MILLWORK COUNTERS



## Under Counter Inverted



# FLANGE AND FLANGE COVER DIMENSIONS